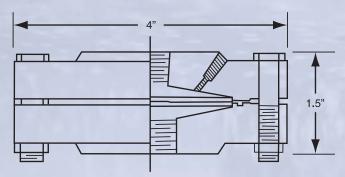

### **MODEL DW-T**

## **FEATURES:**

- The Diaphragm on the DW-T and DW-TF model is welded to the top housing of the diaphragm seal to allow for removal of the gauge and diaphragm assembly without loss of fill fluid.
- Top housing steel or 316 stainless steel
- 316 stainless steel diaphragm\*
- 1/4" NPT or 1/2" NPT female gauge connection
- Bottom housing steel or 316 stainless steel is standard
- Bottom housing thread size 1/4" thru 1" NPT\*\*
- Available with 1/4" NPT flushing connection (Model DW-TF)
- Pressure rated to 2500 PSI