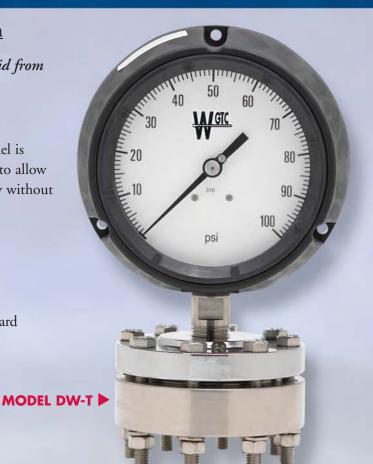

## Continuous Duty Welded Diaphragm

Diaphragm seals are used to prevent the process fluid from entering the instrument.

## **FEATURES:**

- The Diaphragm on the DW-T and DW-TF model is welded to the top housing of the diaphragm seal to allow for removal of the gauge and diaphragm assembly without loss of fill fluid.
- Top housing steel or 316 stainless steel
- 316 stainless steel diaphragm\*
- 1/4" NPT or 1/2" NPT female gauge connection
- Bottom housing steel or 316 stainless steel is standard
- Bottom housing thread size 1/4" thru 1" NPT\*\*
- Available with 1/4" NPT flushing connection (Model DW-TF)
- Pressure rated to 2500 PSI