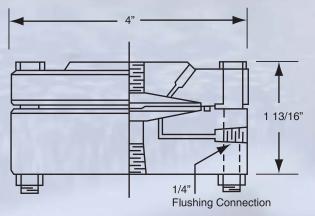

#### MODEL DW-TF (with flushing connection)

| HOW TO ORDER - PLEASE SPECIFY THE FOLLOWING: |                     |                                         |                        |                        |                        |                      |
|----------------------------------------------|---------------------|-----------------------------------------|------------------------|------------------------|------------------------|----------------------|
| MODEL #                                      | GAUGE               | PROCESS                                 | <b>TOP HOUSING</b>     | DIAPHRAGM              | BOTTOM                 | FILL                 |
|                                              | CONNECTION          | CONNECTION                              | MATERIAL               | MATERIAL               | HOUSING MAT.           | FLUID                |
| DW-T                                         | <b>4</b> = 1/4" NPT | <b>1</b> = 1/4" NPT <b>3</b> = 3/4" NPT | <b>3</b> = STEEL       | <b>4</b> = 316 ST. ST. |                        | <b>G</b> = GLYCERIN  |
| DW-TF                                        | <b>2</b> = 1/2" NPT | <b>2</b> = 1/2" NPT <b>4</b> = 1" NPT   | <b>4</b> = 316 ST. ST. |                        | <b>4</b> = 316 ST. ST. | <b>O</b> = INST. OIL |
| Dw-IF                                        |                     |                                         |                        |                        |                        | <b>S</b> = SILICONE  |

## **FEATURES:**

- The Diaphragm on the DW-T and DW-TF model is welded to the top housing of the diaphragm seal to allow for removal of the gauge and diaphragm assembly without loss of fill fluid.
- Top housing steel or 316 stainless steel
- 316 stainless steel diaphragm\*
- 1/4" NPT or 1/2" NPT female gauge connection
- Bottom housing steel or 316 stainless steel is standard
- Bottom housing thread size 1/4" thru 1" NPT\*\*
- Available with 1/4" NPT flushing connection (Model DW-TF)
- Pressure rated to 2500 PSI